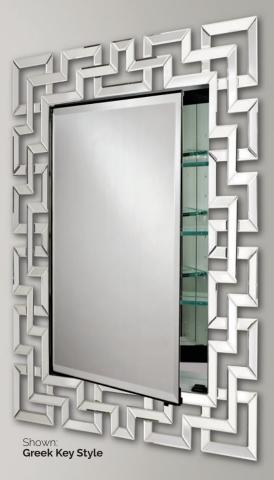

## RADIANCE FRAMELESS TILT MIRRORS

A large array of styles, sizes, shapes, and tilt bracket finishes. Because a mirror should be as unique as the person it reflects.

Rectangular w/Contemporary Bracket

Scallop Top w/Traditional Bracket