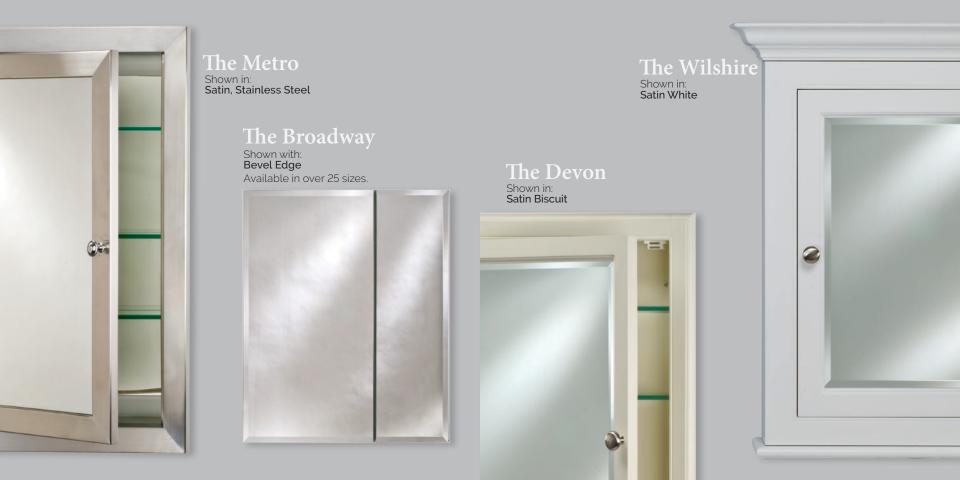

## RADIANCE CABINETS

A STRIKING
BALANCE OF
FUNCTION
AND FLAIR

Transform storage for your essentials into the centerpiece of your bath.