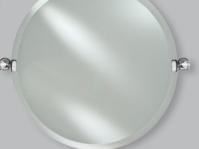

## RADIANCE FRAMELESS TILT MIRRORS

A large array of styles, sizes, shapes, and tilt bracket finishes. Because a mirror should be as unique as the person it reflects.

Rectangular w/Contemporary Bracket

Scallop Top w/Traditional Bracket

Round w/Transitional Bracket