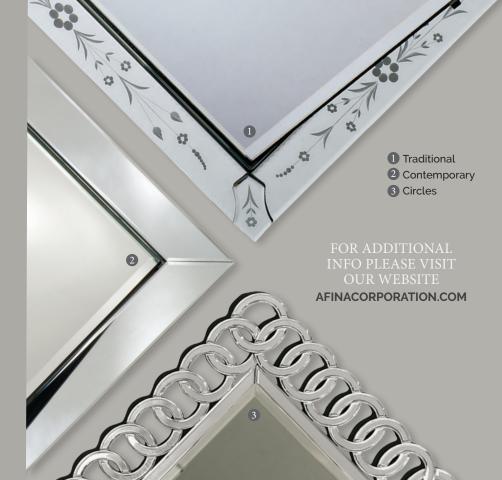

## RADIANCE FRAMELESS TILT MIRRORS

A large array of styles, sizes, shapes, and tilt bracket finishes. Because a mirror should be as unique as the person it reflects.

Rectangular w/Contemporary Bracket

Scallop Top w/Traditional Bracket