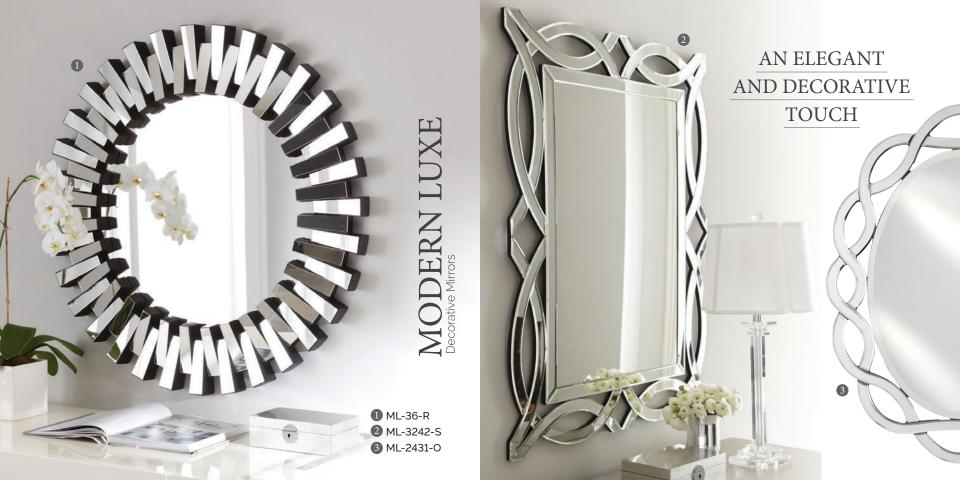

## RADIANCE FRAMELESS TILT MIRRORS

A large array of styles, sizes, shapes, and tilt bracket finishes. Because a mirror should be as unique as the person it reflects.

Rectangular w/Contemporary Bracket

Scallop Top w/Traditional Bracket