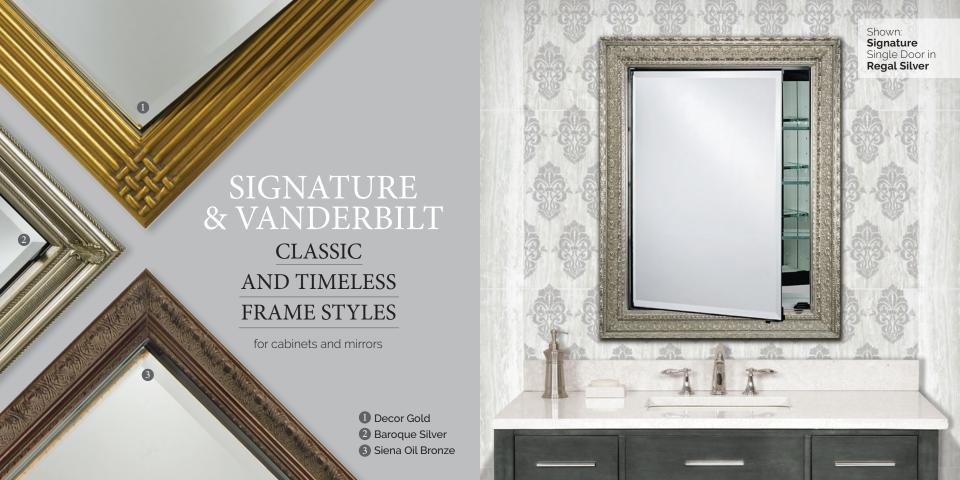

## RADIANCE CABINETS

A STRIKING
BALANCE OF
FUNCTION
AND FLAIR

Transform storage for your essentials into the centerpiece of your bath.