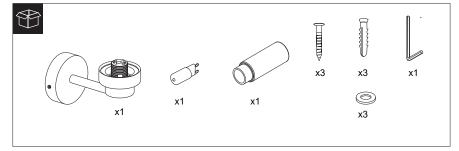

L-100

Input Voltage: 110V~60Hz Lamp Power: G9 LED 1x2W



Please read these instructions carefully before commencing installation and retain for future reference. Note that we recommend installation of these lights should only be carried out by a qualified electrician.

### ZONE Inside the bath shower Must be SELV(12V max.) due to water submersion Minimum rating of IP67. 225cm above the bath or shower Minimum rating of IP44 The area stretching to 60cm outside the bath or shower and 60cm from water outlet of sink.An IP rating of at least IP44 is required. The light fitting is suitable for installation in zone 2 and the outside zones. The connector block and driver are suitable for installation within zones 1&2 and the outside zones. This light is IP44 rated making it suitable for Zone 2





#### Installation light













## Replace Lamp