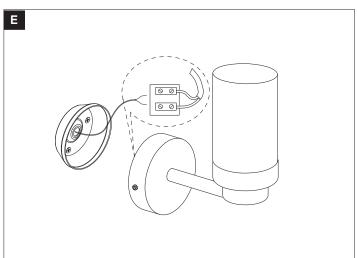

Power: G9 LED 1x2W



Please read these instructions carefully before commencing installation and retain for future reference. Note that we recommend installation of these lights should only be carried out by a qualified electrician.

### ZONE Inside the bath shower Must be SELV(12V max.) due to water submersion Minimum rating of IP67. 225cm above the bath or shower Minimum rating of IP44 The area stretching to 60cm outside the bath or shower and 60cm from water outlet of sink.An IP rating of at least IP44 is required. The light fitting is suitable for installation in zone 2 and the outside zones. The connector block and driver are suitable for installation within zones 1&2 and the outside zones. This light is IP44 rated making it suitable for Zone 2





#### Installation light













## Replace Lamp