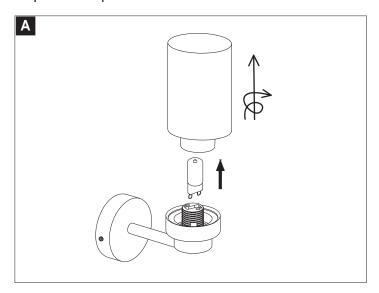

Please read these instructions carefully before commencing installation and retain for future reference. Note that we recommend installation of these lights should only be carried out by a qualified electrician.

### ZONE Inside the bath shower Must be SELV(12V max.) due to water submersion Minimum rating of IP67. 225cm above the bath or shower Minimum rating of IP44 The area stretching to 60cm outside the bath or shower and 60cm from water outlet of sink.An IP rating of at least IP44 is required. The light fitting is suitable for installation in zone 2 and the outside zones. The connector block and driver are suitable for installation within zones 1&2 and the outside zones. This light is IP44 rated making it suitable for Zone 2





#### Installation light













## Replace Lamp