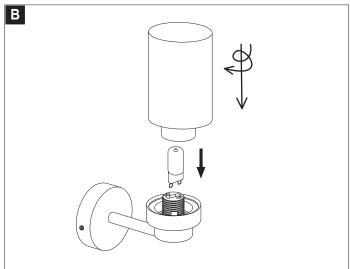

Please read these instructions carefully before commencing installation and retain for future reference. Note that we recommend installation of these lights should only be carried out by a qualified electrician.

### ZONE Inside the bath shower Must be SELV(12V max.) due to water submersion Minimum rating of IP67. 225cm above the bath or shower Minimum rating of IP44 The area stretching to 60cm outside the bath or shower and 60cm from water outlet of sink.An IP rating of at least IP44 is required. The light fitting is suitable for installation in zone 2 and the outside zones. The connector block and driver are suitable for installation within zones 1&2 and the outside zones. This light is IP44 rated making it suitable for Zone 2





#### Installation light













## Replace Lamp