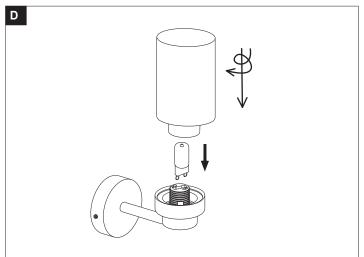

mp Power: G9 LED 1x2W



Please read these instructions carefully before commencing installation and retain for future reference. Note that we recommend installation of these lights should only be carried out by a qualified electrician.

### ZONE Inside the bath shower Must be SELV(12V max.) due to water submersion Minimum rating of IP67. 225cm above the bath or shower Minimum rating of IP44 The area stretching to 60cm outside the bath or shower and 60cm from water outlet of sink.An IP rating of at least IP44 is required. The light fitting is suitable for installation in zone 2 and the outside zones. The connector block and driver are suitable for installation within zones 1&2 and the outside zones. This light is IP44 rated making it suitable for Zone 2





#### Installation light













## Replace Lamp