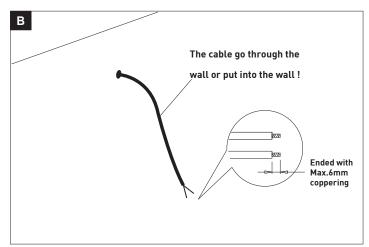

z Lamp Power: G9 LED 1x2W



Please read these instructions carefully before commencing installation and retain for future reference. Note that we recommend installation of these lights should only be carried out by a qualified electrician.

### ZONE Inside the bath shower Must be SELV(12V max.) due to water submersion Minimum rating of IP67. 225cm above the bath or shower Minimum rating of IP44 The area stretching to 60cm outside the bath or shower and 60cm from water outlet of sink.An IP rating of at least IP44 is required. The light fitting is suitable for installation in zone 2 and the outside zones. The connector block and driver are suitable for installation within zones 1&2 and the outside zones. This light is IP44 rated making it suitable for Zone 2





#### Installation light













## Replace Lamp