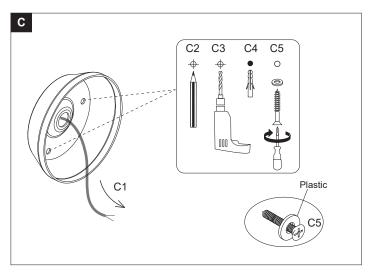

Lamp Power: G9 LED 1x2W



Please read these instructions carefully before commencing installation and retain for future reference. Note that we recommend installation of these lights should only be carried out by a qualified electrician.

### ZONE Inside the bath shower Must be SELV(12V max.) due to water submersion Minimum rating of IP67. 225cm above the bath or shower Minimum rating of IP44 The area stretching to 60cm outside the bath or shower and 60cm from water outlet of sink.An IP rating of at least IP44 is required. The light fitting is suitable for installation in zone 2 and the outside zones. The connector block and driver are suitable for installation within zones 1&2 and the outside zones. This light is IP44 rated making it suitable for Zone 2





#### Installation light













## Replace Lamp