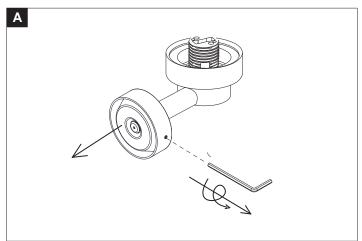

0Hz Lamp Power: G9 LED 1x2W



Please read these instructions carefully before commencing installation and retain for future reference. Note that we recommend installation of these lights should only be carried out by a qualified electrician.

### ZONE Inside the bath shower Must be SELV(12V max.) due to water submersion Minimum rating of IP67. 225cm above the bath or shower Minimum rating of IP44 The area stretching to 60cm outside the bath or shower and 60cm from water outlet of sink.An IP rating of at least IP44 is required. The light fitting is suitable for installation in zone 2 and the outside zones. The connector block and driver are suitable for installation within zones 1&2 and the outside zones. This light is IP44 rated making it suitable for Zone 2





#### Installation light













## Replace Lamp