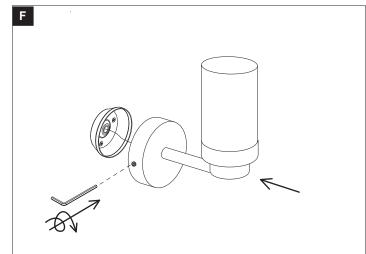

ower: G9 LED 1x2W



Please read these instructions carefully before commencing installation and retain for future reference. Note that we recommend installation of these lights should only be carried out by a qualified electrician.

### ZONE Inside the bath shower Must be SELV(12V max.) due to water submersion Minimum rating of IP67. 225cm above the bath or shower Minimum rating of IP44 The area stretching to 60cm outside the bath or shower and 60cm from water outlet of sink.An IP rating of at least IP44 is required. The light fitting is suitable for installation in zone 2 and the outside zones. The connector block and driver are suitable for installation within zones 1&2 and the outside zones. This light is IP44 rated making it suitable for Zone 2





#### Installation light













## Replace Lamp