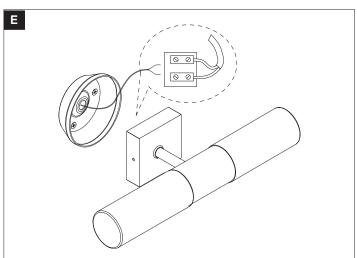

# INSTALLATION INSTRUCTIONS

### **LED BATHROOM LIGHT**

Input Voltage: 110V~60Hz Lamp Power: G9 LED 2x2W





3 L-104

Please read these instructions carefully before commencing installation and retain for future reference. Note that we recommend installation of these lights should only be carried out by a qualified electrician.

# Inside the bath shower Must be SELV(12V max.) due to water submersion Minimum rating of IP67. 1 225cm above the bath or shower Minimum rating of IP44 2 The area stretching to 60cm outside the bath or shower and 60cm from water outlet of sink. An IP rating of at least IP44 is required. The light fitting is suitable for installation in zone 2 and the outside zones. The connector block and driver







## Installation light













## Replace Lamp