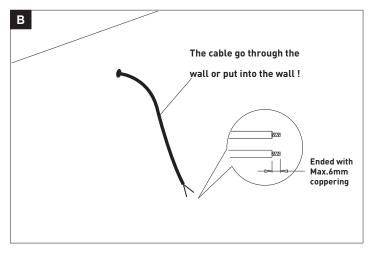

# INSTALLATION INSTRUCTIONS

### **LED BATHROOM LIGHT**

Input Voltage: 110V~60Hz Lamp Power: G9 LED 2x2W





3 L-104

Please read these instructions carefully before commencing installation and retain for future reference. Note that we recommend installation of these lights should only be carried out by a qualified electrician.

# Inside the bath shower Must be SELV(12V max.) due to water submersion Minimum rating of IP67. 1 225cm above the bath or shower Minimum rating of IP44 2 The area stretching to 60cm outside the bath or shower and 60cm from water outlet of sink. An IP rating of at least IP44 is required. The light fitting is suitable for installation in zone 2 and the outside zones. The connector block and driver







## Installation light













## Replace Lamp