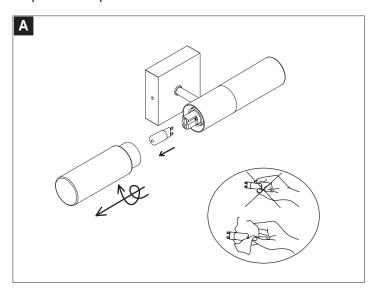

# INSTALLATION INSTRUCTIONS

### **LED BATHROOM LIGHT**

Input Voltage: 110V~60Hz Lamp Power: G9 LED 2x2W





3 L-104

Please read these instructions carefully before commencing installation and retain for future reference. Note that we recommend installation of these lights should only be carried out by a qualified electrician.

# Inside the bath shower Must be SELV(12V max.) due to water submersion Minimum rating of IP67. 1 225cm above the bath or shower Minimum rating of IP44 2 The area stretching to 60cm outside the bath or shower and 60cm from water outlet of sink. An IP rating of at least IP44 is required. The light fitting is suitable for installation in zone 2 and the outside zones. The connector block and driver







## Installation light













## Replace Lamp