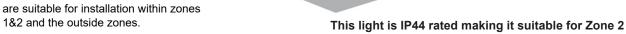

# Inside the bath shower Must be SELV(12V max.) due to water submersion Minimum rating of IP67. 1 225cm above the bath or shower Minimum rating of IP44 2 The area stretching to 60cm outside the bath or shower and 60cm from water outlet of sink. An IP rating of at least IP44 is required. The light fitting is suitable for installation in zone 2 and the outside zones. The connector block and driver