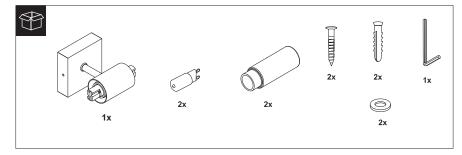

# INSTALLATION INSTRUCTIONS

### **LED BATHROOM LIGHT**

Input Voltage: 110V~60Hz Lamp Power: G9 LED 2x2W





3 L-104

Please read these instructions carefully before commencing installation and retain for future reference. Note that we recommend installation of these lights should only be carried out by a qualified electrician.

# Inside the bath shower Must be SELV(12V max.) due to water submersion Minimum rating of IP67. 1 225cm above the bath or shower Minimum rating of IP44 2 The area stretching to 60cm outside the bath or shower and 60cm from water outlet of sink. An IP rating of at least IP44 is required. The light fitting is suitable for installation in zone 2 and the outside zones. The connector block and driver







## Installation light













## Replace Lamp