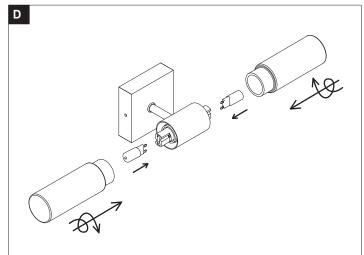

# INSTALLATION INSTRUCTIONS

### **LED BATHROOM LIGHT**

Input Voltage: 110V~60Hz Lamp Power: G9 LED 2x2W





3 L-104

Please read these instructions carefully before commencing installation and retain for future reference. Note that we recommend installation of these lights should only be carried out by a qualified electrician.

# Inside the bath shower Must be SELV(12V max.) due to water submersion Minimum rating of IP67. 1 225cm above the bath or shower Minimum rating of IP44 2 The area stretching to 60cm outside the bath or shower and 60cm from water outlet of sink. An IP rating of at least IP44 is required. The light fitting is suitable for installation in zone 2 and the outside zones. The connector block and driver







## Installation light













## Replace Lamp