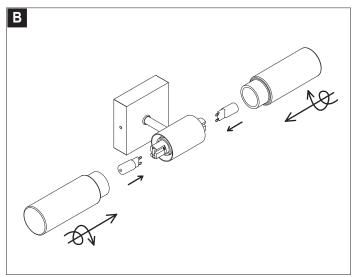

# INSTALLATION INSTRUCTIONS

### **LED BATHROOM LIGHT**

Input Voltage: 110V~60Hz Lamp Power: G9 LED 2x2W





3 L-104

Please read these instructions carefully before commencing installation and retain for future reference. Note that we recommend installation of these lights should only be carried out by a qualified electrician.

# Inside the bath shower Must be SELV(12V max.) due to water submersion Minimum rating of IP67. 1 225cm above the bath or shower Minimum rating of IP44 2 The area stretching to 60cm outside the bath or shower and 60cm from water outlet of sink. An IP rating of at least IP44 is required. The light fitting is suitable for installation in zone 2 and the outside zones. The connector block and driver







## Installation light













## Replace Lamp