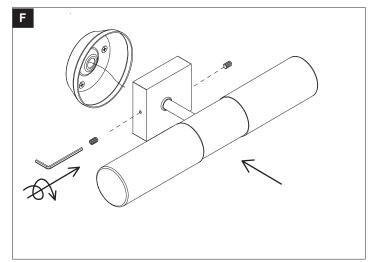

# INSTALLATION INSTRUCTIONS

### **LED BATHROOM LIGHT**

Input Voltage: 110V~60Hz Lamp Power: G9 LED 2x2W





3 L-104

Please read these instructions carefully before commencing installation and retain for future reference. Note that we recommend installation of these lights should only be carried out by a qualified electrician.

# Inside the bath shower Must be SELV(12V max.) due to water submersion Minimum rating of IP67. 1 225cm above the bath or shower Minimum rating of IP44 2 The area stretching to 60cm outside the bath or shower and 60cm from water outlet of sink. An IP rating of at least IP44 is required. The light fitting is suitable for installation in zone 2 and the outside zones. The connector block and driver







## Installation light













## Replace Lamp