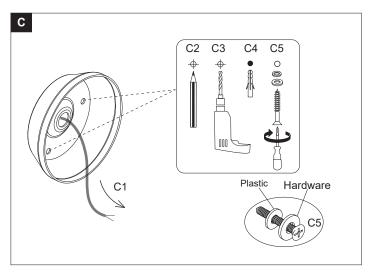

# INSTALLATION INSTRUCTIONS

### **LED BATHROOM LIGHT**

Input Voltage: 110V~60Hz Lamp Power: G9 LED 2x2W





3 L-104

Please read these instructions carefully before commencing installation and retain for future reference. Note that we recommend installation of these lights should only be carried out by a qualified electrician.

# Inside the bath shower Must be SELV(12V max.) due to water submersion Minimum rating of IP67. 1 225cm above the bath or shower Minimum rating of IP44 2 The area stretching to 60cm outside the bath or shower and 60cm from water outlet of sink. An IP rating of at least IP44 is required. The light fitting is suitable for installation in zone 2 and the outside zones. The connector block and driver







## Installation light













## Replace Lamp