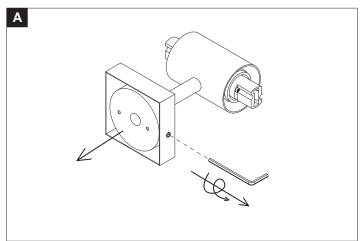

# INSTALLATION INSTRUCTIONS

### **LED BATHROOM LIGHT**

Input Voltage: 110V~60Hz Lamp Power: G9 LED 2x2W





3 L-104

Please read these instructions carefully before commencing installation and retain for future reference. Note that we recommend installation of these lights should only be carried out by a qualified electrician.

# Inside the bath shower Must be SELV(12V max.) due to water submersion Minimum rating of IP67. 1 225cm above the bath or shower Minimum rating of IP44 2 The area stretching to 60cm outside the bath or shower and 60cm from water outlet of sink. An IP rating of at least IP44 is required. The light fitting is suitable for installation in zone 2 and the outside zones. The connector block and driver







## Installation light













## Replace Lamp