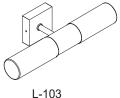

### **LED BATHROOM LIGHT**

Input Voltage: 110V~60Hz Lamp Power: G9 LED 2x2W

3 L-104

Please read these instructions carefully before commencing installation and retain for future reference. Note that we recommend installation of these lights should only be carried out by a qualified electrician.