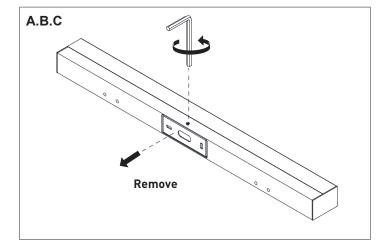

-105-36 900mm/18W

L-105-47 1200mm/24W



Please read these instructions carefully before commencing installation and retain for future reference. Note that we recommend installation of these lights should only be carried out by a qualified electrician.

## **ZONE**

- Inside the bath shower Must be SELV(12V max.) due to water submersion Minimum rating of IP67.
- 225cm above the bath or shower Minimum rating of IP44
- The area stretching to 60cm outside the bath or shower and 60cm from water outlet of sink.An IP rating of at least IP44 is required.

The light fitting is suitable for installation in zone 2 and the outside zones. The connector block and driver are suitable for installation within zones 1&2 and the outside zones.



This light is IP44 rated making it suitable for Zone 2