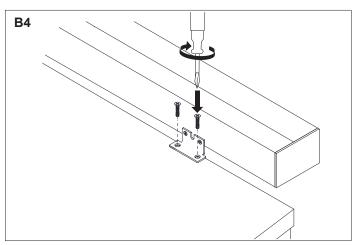

18W

L-105-47 1200mm/24W



Please read these instructions carefully before commencing installation and retain for future reference. Note that we recommend installation of these lights should only be carried out by a qualified electrician.

## **ZONE**

- Inside the bath shower Must be SELV(12V max.) due to water submersion Minimum rating of IP67.
- 225cm above the bath or shower Minimum rating of IP44
- The area stretching to 60cm outside the bath or shower and 60cm from water outlet of sink.An IP rating of at least IP44 is required.

The light fitting is suitable for installation in zone 2 and the outside zones. The connector block and driver are suitable for installation within zones 1&2 and the outside zones.



This light is IP44 rated making it suitable for Zone 2