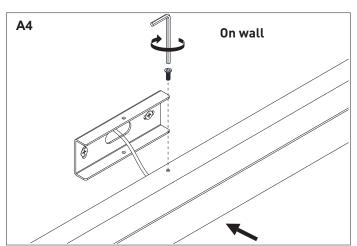

900mm/18W

L-105-47 1200mm/24W



Please read these instructions carefully before commencing installation and retain for future reference. Note that we recommend installation of these lights should only be carried out by a qualified electrician.

## **ZONE**

- Inside the bath shower Must be SELV(12V max.) due to water submersion Minimum rating of IP67.
- 225cm above the bath or shower Minimum rating of IP44
- The area stretching to 60cm outside the bath or shower and 60cm from water outlet of sink.An IP rating of at least IP44 is required.

The light fitting is suitable for installation in zone 2 and the outside zones. The connector block and driver are suitable for installation within zones 1&2 and the outside zones.



This light is IP44 rated making it suitable for Zone 2