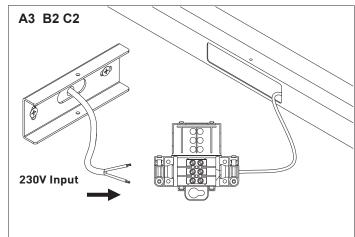

6 900mm/18W

L-105-47 1200mm/24W



Please read these instructions carefully before commencing installation and retain for future reference. Note that we recommend installation of these lights should only be carried out by a qualified electrician.

## **ZONE**

- Inside the bath shower Must be SELV(12V max.) due to water submersion Minimum rating of IP67.
- 225cm above the bath or shower Minimum rating of IP44
- The area stretching to 60cm outside the bath or shower and 60cm from water outlet of sink.An IP rating of at least IP44 is required.

The light fitting is suitable for installation in zone 2 and the outside zones. The connector block and driver are suitable for installation within zones 1&2 and the outside zones.



This light is IP44 rated making it suitable for Zone 2