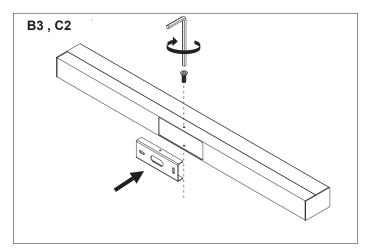

m/18W

L-105-47 1200mm/24W



Please read these instructions carefully before commencing installation and retain for future reference. Note that we recommend installation of these lights should only be carried out by a qualified electrician.

## **ZONE**

- Inside the bath shower Must be SELV(12V max.) due to water submersion Minimum rating of IP67.
- 225cm above the bath or shower Minimum rating of IP44
- The area stretching to 60cm outside the bath or shower and 60cm from water outlet of sink.An IP rating of at least IP44 is required.

The light fitting is suitable for installation in zone 2 and the outside zones. The connector block and driver are suitable for installation within zones 1&2 and the outside zones.



This light is IP44 rated making it suitable for Zone 2