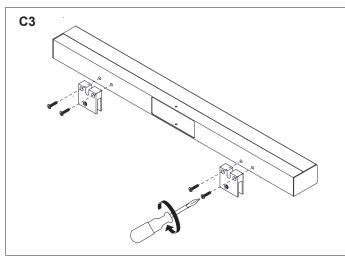

W

L-105-47 1200mm/24W



Please read these instructions carefully before commencing installation and retain for future reference. Note that we recommend installation of these lights should only be carried out by a qualified electrician.

## **ZONE**

- Inside the bath shower Must be SELV(12V max.) due to water submersion Minimum rating of IP67.
- 225cm above the bath or shower Minimum rating of IP44
- The area stretching to 60cm outside the bath or shower and 60cm from water outlet of sink.An IP rating of at least IP44 is required.

The light fitting is suitable for installation in zone 2 and the outside zones. The connector block and driver are suitable for installation within zones 1&2 and the outside zones.



This light is IP44 rated making it suitable for Zone 2