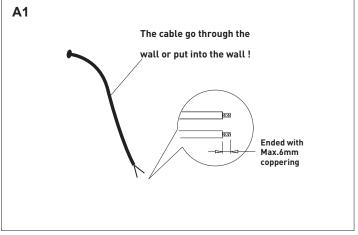

05-36 900mm/18W

L-105-47 1200mm/24W



Please read these instructions carefully before commencing installation and retain for future reference. Note that we recommend installation of these lights should only be carried out by a qualified electrician.

## **ZONE**

- Inside the bath shower Must be SELV(12V max.) due to water submersion Minimum rating of IP67.
- 225cm above the bath or shower Minimum rating of IP44
- The area stretching to 60cm outside the bath or shower and 60cm from water outlet of sink.An IP rating of at least IP44 is required.

The light fitting is suitable for installation in zone 2 and the outside zones. The connector block and driver are suitable for installation within zones 1&2 and the outside zones.



This light is IP44 rated making it suitable for Zone 2