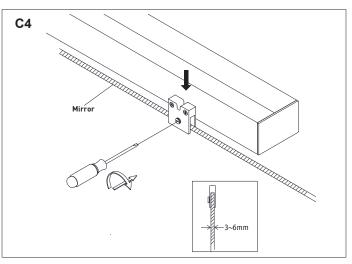

L-105-47 1200mm/24W



Please read these instructions carefully before commencing installation and retain for future reference. Note that we recommend installation of these lights should only be carried out by a qualified electrician.

## **ZONE**

- Inside the bath shower Must be SELV(12V max.) due to water submersion Minimum rating of IP67.
- 225cm above the bath or shower Minimum rating of IP44
- The area stretching to 60cm outside the bath or shower and 60cm from water outlet of sink.An IP rating of at least IP44 is required.

The light fitting is suitable for installation in zone 2 and the outside zones. The connector block and driver are suitable for installation within zones 1&2 and the outside zones.



This light is IP44 rated making it suitable for Zone 2