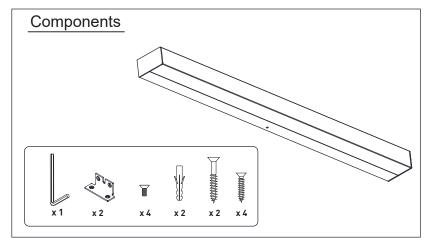

W

L-105-36 900mm/18W

L-105-47 1200mm/24W



Please read these instructions carefully before commencing installation and retain for future reference. Note that we recommend installation of these lights should only be carried out by a qualified electrician.

## **ZONE**

- Inside the bath shower Must be SELV(12V max.) due to water submersion Minimum rating of IP67.
- 225cm above the bath or shower Minimum rating of IP44
- The area stretching to 60cm outside the bath or shower and 60cm from water outlet of sink.An IP rating of at least IP44 is required.

The light fitting is suitable for installation in zone 2 and the outside zones. The connector block and driver are suitable for installation within zones 1&2 and the outside zones.



This light is IP44 rated making it suitable for Zone 2