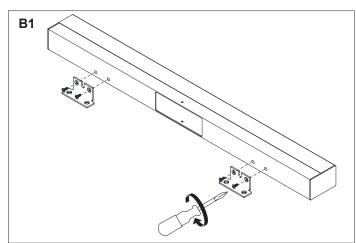

0mm/18W

L-105-47 1200mm/24W



Please read these instructions carefully before commencing installation and retain for future reference. Note that we recommend installation of these lights should only be carried out by a qualified electrician.

## **ZONE**

- Inside the bath shower Must be SELV(12V max.) due to water submersion Minimum rating of IP67.
- 225cm above the bath or shower Minimum rating of IP44
- The area stretching to 60cm outside the bath or shower and 60cm from water outlet of sink.An IP rating of at least IP44 is required.

The light fitting is suitable for installation in zone 2 and the outside zones. The connector block and driver are suitable for installation within zones 1&2 and the outside zones.



This light is IP44 rated making it suitable for Zone 2