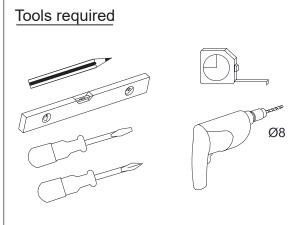

L-105-36 900mm/18W

L-105-47 1200mm/24W



Please read these instructions carefully before commencing installation and retain for future reference. Note that we recommend installation of these lights should only be carried out by a qualified electrician.

## **ZONE**

- Inside the bath shower Must be SELV(12V max.) due to water submersion Minimum rating of IP67.
- 225cm above the bath or shower Minimum rating of IP44
- The area stretching to 60cm outside the bath or shower and 60cm from water outlet of sink.An IP rating of at least IP44 is required.

The light fitting is suitable for installation in zone 2 and the outside zones. The connector block and driver are suitable for installation within zones 1&2 and the outside zones.



This light is IP44 rated making it suitable for Zone 2