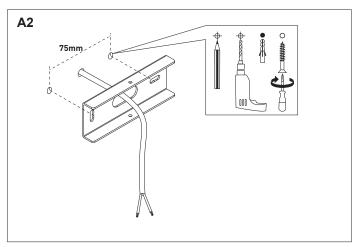

-36 900mm/18W

L-105-47 1200mm/24W



Please read these instructions carefully before commencing installation and retain for future reference. Note that we recommend installation of these lights should only be carried out by a qualified electrician.

## **ZONE**

- Inside the bath shower Must be SELV(12V max.) due to water submersion Minimum rating of IP67.
- 225cm above the bath or shower Minimum rating of IP44
- The area stretching to 60cm outside the bath or shower and 60cm from water outlet of sink.An IP rating of at least IP44 is required.

The light fitting is suitable for installation in zone 2 and the outside zones. The connector block and driver are suitable for installation within zones 1&2 and the outside zones.



This light is IP44 rated making it suitable for Zone 2