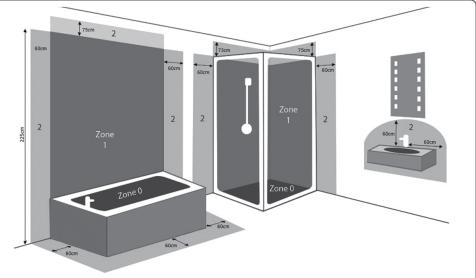

## **ZONE**

- Inside the bath shower Must be SELV(12V max.) due to water submersion Minimum rating of IP67.
- 225cm above the bath or shower Minimum rating of IP44
- The area stretching to 60cm outside the bath or shower and 60cm from water outlet of sink.An IP rating of at least IP44 is required.

The light fitting is suitable for installation in zone 2 and the outside zones. The connector block and driver are suitable for installation within zones 1&2 and the outside zones.

This light is IP44 rated making it suitable for Zone 2