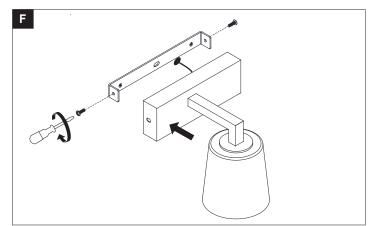

G9 LED 1x2W



Please read these instructions carefully before commencing installation and retain for future reference. Note that we recommend installation of these lights should only be carried out by a qualified electrician.

## ZONE

Inside the bath shower Must be SELV(12V max.) due to water submersion Minimum rating of IP67.

225cm above the bath or shower Minimum rating of IP44

The area stretching to 60cm outside the bath or shower and 60cm from water outlet of sink.An IP rating of at least IP44 is required.

The light fitting is suitable for installation in zone 2 and the outside zones. The connector block and driver are suitable for installation within zones 1&2 and the outside zones.



This light is IP44 rated making it suitable for Zone 2





#### Installation light













## Replace Lamp