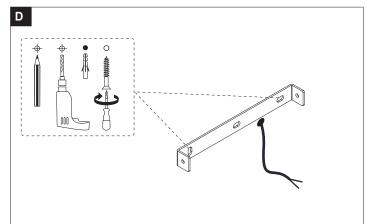

er: G9 LED 1x2W



Please read these instructions carefully before commencing installation and retain for future reference. Note that we recommend installation of these lights should only be carried out by a qualified electrician.

## ZONE

Inside the bath shower Must be SELV(12V max.) due to water submersion Minimum rating of IP67.

225cm above the bath or shower Minimum rating of IP44

The area stretching to 60cm outside the bath or shower and 60cm from water outlet of sink.An IP rating of at least IP44 is required.

The light fitting is suitable for installation in zone 2 and the outside zones. The connector block and driver are suitable for installation within zones 1&2 and the outside zones.



This light is IP44 rated making it suitable for Zone 2





#### Installation light













## Replace Lamp