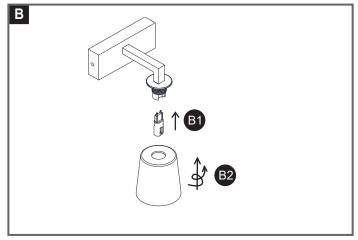

read these instructions carefully before commencing installation and retain for future reference. Note that we recommend installation of these lights should only be carried out by a qualified electrician.

## ZONE

Inside the bath shower Must be SELV(12V max.) due to water submersion Minimum rating of IP67.

225cm above the bath or shower Minimum rating of IP44

The area stretching to 60cm outside the bath or shower and 60cm from water outlet of sink.An IP rating of at least IP44 is required.

The light fitting is suitable for installation in zone 2 and the outside zones. The connector block and driver are suitable for installation within zones 1&2 and the outside zones.



This light is IP44 rated making it suitable for Zone 2





#### Installation light













## Replace Lamp