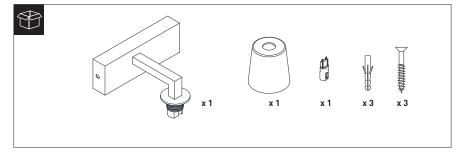

Input Voltage: 110V~60Hz Lamp Power: G9 LED 1x2W



Please read these instructions carefully before commencing installation and retain for future reference. Note that we recommend installation of these lights should only be carried out by a qualified electrician.

## ZONE

Inside the bath shower Must be SELV(12V max.) due to water submersion Minimum rating of IP67.

225cm above the bath or shower Minimum rating of IP44

The area stretching to 60cm outside the bath or shower and 60cm from water outlet of sink.An IP rating of at least IP44 is required.

The light fitting is suitable for installation in zone 2 and the outside zones. The connector block and driver are suitable for installation within zones 1&2 and the outside zones.



This light is IP44 rated making it suitable for Zone 2





#### Installation light













## Replace Lamp