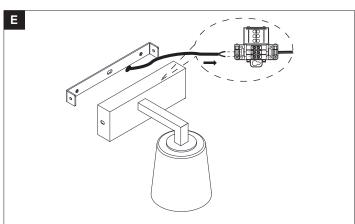

: G9 LED 1x2W



Please read these instructions carefully before commencing installation and retain for future reference. Note that we recommend installation of these lights should only be carried out by a qualified electrician.

## ZONE

Inside the bath shower Must be SELV(12V max.) due to water submersion Minimum rating of IP67.

225cm above the bath or shower Minimum rating of IP44

The area stretching to 60cm outside the bath or shower and 60cm from water outlet of sink.An IP rating of at least IP44 is required.

The light fitting is suitable for installation in zone 2 and the outside zones. The connector block and driver are suitable for installation within zones 1&2 and the outside zones.



This light is IP44 rated making it suitable for Zone 2





#### Installation light













## Replace Lamp