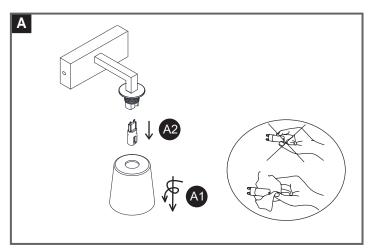

se read these instructions carefully before commencing installation and retain for future reference. Note that we recommend installation of these lights should only be carried out by a qualified electrician.

## ZONE

Inside the bath shower Must be SELV(12V max.) due to water submersion Minimum rating of IP67.

225cm above the bath or shower Minimum rating of IP44

The area stretching to 60cm outside the bath or shower and 60cm from water outlet of sink.An IP rating of at least IP44 is required.

The light fitting is suitable for installation in zone 2 and the outside zones. The connector block and driver are suitable for installation within zones 1&2 and the outside zones.



This light is IP44 rated making it suitable for Zone 2





#### Installation light













## Replace Lamp