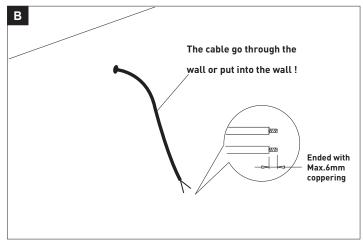

Power: G9 LED 1x2W



Please read these instructions carefully before commencing installation and retain for future reference. Note that we recommend installation of these lights should only be carried out by a qualified electrician.

## ZONE

Inside the bath shower Must be SELV(12V max.) due to water submersion Minimum rating of IP67.

225cm above the bath or shower Minimum rating of IP44

The area stretching to 60cm outside the bath or shower and 60cm from water outlet of sink.An IP rating of at least IP44 is required.

The light fitting is suitable for installation in zone 2 and the outside zones. The connector block and driver are suitable for installation within zones 1&2 and the outside zones.



This light is IP44 rated making it suitable for Zone 2





#### Installation light













## Replace Lamp