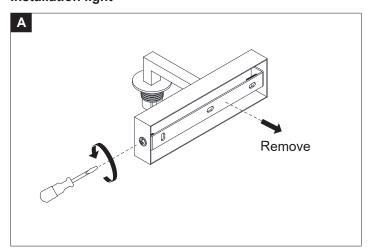

mp Power: G9 LED 1x2W



Please read these instructions carefully before commencing installation and retain for future reference. Note that we recommend installation of these lights should only be carried out by a qualified electrician.

## ZONE

Inside the bath shower Must be SELV(12V max.) due to water submersion Minimum rating of IP67.

225cm above the bath or shower Minimum rating of IP44

The area stretching to 60cm outside the bath or shower and 60cm from water outlet of sink.An IP rating of at least IP44 is required.

The light fitting is suitable for installation in zone 2 and the outside zones. The connector block and driver are suitable for installation within zones 1&2 and the outside zones.



This light is IP44 rated making it suitable for Zone 2





#### Installation light













## Replace Lamp