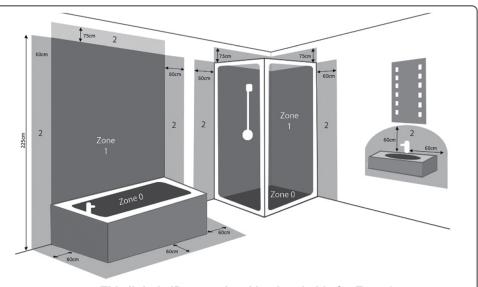

## ZONE

Inside the bath shower Must be SELV(12V max.) due to water submersion Minimum rating of IP67.

225cm above the bath or shower Minimum rating of IP44

The area stretching to 60cm outside the bath or shower and 60cm from water outlet of sink.An IP rating of at least IP44 is required.

The light fitting is suitable for installation in zone 2 and the outside zones. The connector block and driver are suitable for installation within zones 1&2 and the outside zones.

This light is IP44 rated making it suitable for Zone 2