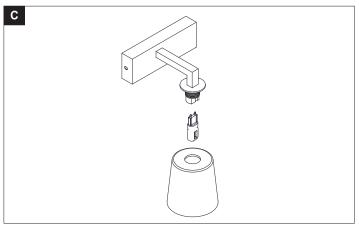

ower: G9 LED 1x2W



Please read these instructions carefully before commencing installation and retain for future reference. Note that we recommend installation of these lights should only be carried out by a qualified electrician.

## ZONE

Inside the bath shower Must be SELV(12V max.) due to water submersion Minimum rating of IP67.

225cm above the bath or shower Minimum rating of IP44

The area stretching to 60cm outside the bath or shower and 60cm from water outlet of sink.An IP rating of at least IP44 is required.

The light fitting is suitable for installation in zone 2 and the outside zones. The connector block and driver are suitable for installation within zones 1&2 and the outside zones.



This light is IP44 rated making it suitable for Zone 2





#### Installation light













## Replace Lamp