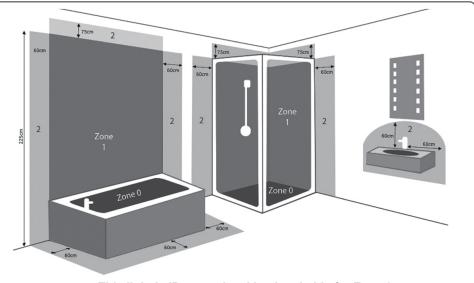

#### ZONE

- Inside the bath shower Must be SELV(12V max.) due to water submersion Minimum rating of IP67.
- 225cm above the bath or shower Minimum rating of IP44
- The area stretching to 60cm outside the bath or shower and 60cm from water outlet of sink.An IP rating of at least IP44 is required.

The light fitting is suitable for installation in zone 2 and the outside zones. The connector block and driver are suitable for installation within zones 1&2 and the outside zones.

This light is IP44 rated making it suitable for Zone 2