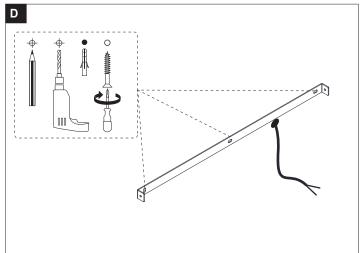

LED 5x2W



Please read these instructions carefully before commencing installation and retain for future reference. Note that we recommend installation of these lights should only be carried out by a qualified electrician.

#### ZONE

- Inside the bath shower Must be SELV(12V max.) due to water submersion Minimum rating of IP67.
- 225cm above the bath or shower Minimum rating of IP44
- The area stretching to 60cm outside the bath or shower and 60cm from water outlet of sink.An IP rating of at least IP44 is required.

The light fitting is suitable for installation in zone 2 and the outside zones. The connector block and driver are suitable for installation within zones 1&2 and the outside zones.



This light is IP44 rated making it suitable for Zone 2





#### Installation light













## Replace Lamp