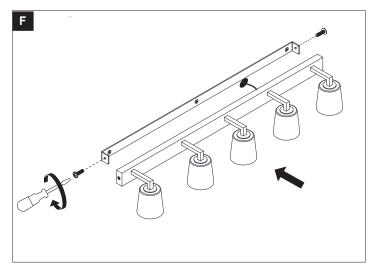

5x2W



Please read these instructions carefully before commencing installation and retain for future reference. Note that we recommend installation of these lights should only be carried out by a qualified electrician.

#### ZONE

- Inside the bath shower Must be SELV(12V max.) due to water submersion Minimum rating of IP67.
- 225cm above the bath or shower Minimum rating of IP44
- The area stretching to 60cm outside the bath or shower and 60cm from water outlet of sink.An IP rating of at least IP44 is required.

The light fitting is suitable for installation in zone 2 and the outside zones. The connector block and driver are suitable for installation within zones 1&2 and the outside zones.



This light is IP44 rated making it suitable for Zone 2





#### Installation light













## Replace Lamp