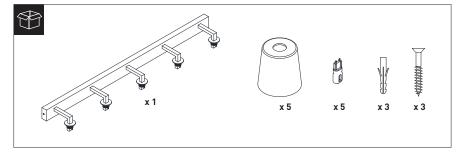

t Voltage: 110V~60Hz Lamp Power: G9 LED 5x2W



Please read these instructions carefully before commencing installation and retain for future reference. Note that we recommend installation of these lights should only be carried out by a qualified electrician.

#### ZONE

- Inside the bath shower Must be SELV(12V max.) due to water submersion Minimum rating of IP67.
- 225cm above the bath or shower Minimum rating of IP44
- The area stretching to 60cm outside the bath or shower and 60cm from water outlet of sink.An IP rating of at least IP44 is required.

The light fitting is suitable for installation in zone 2 and the outside zones. The connector block and driver are suitable for installation within zones 1&2 and the outside zones.



This light is IP44 rated making it suitable for Zone 2





#### Installation light













## Replace Lamp