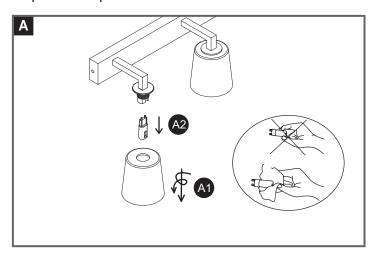

d these instructions carefully before commencing installation and retain for future reference. Note that we recommend installation of these lights should only be carried out by a qualified electrician.

#### ZONE

- Inside the bath shower Must be SELV(12V max.) due to water submersion Minimum rating of IP67.
- 225cm above the bath or shower Minimum rating of IP44
- The area stretching to 60cm outside the bath or shower and 60cm from water outlet of sink.An IP rating of at least IP44 is required.

The light fitting is suitable for installation in zone 2 and the outside zones. The connector block and driver are suitable for installation within zones 1&2 and the outside zones.



This light is IP44 rated making it suitable for Zone 2





#### Installation light













## Replace Lamp