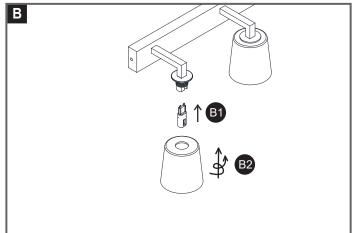

these instructions carefully before commencing installation and retain for future reference. Note that we recommend installation of these lights should only be carried out by a qualified electrician.

#### ZONE

- Inside the bath shower Must be SELV(12V max.) due to water submersion Minimum rating of IP67.
- 225cm above the bath or shower Minimum rating of IP44
- The area stretching to 60cm outside the bath or shower and 60cm from water outlet of sink.An IP rating of at least IP44 is required.

The light fitting is suitable for installation in zone 2 and the outside zones. The connector block and driver are suitable for installation within zones 1&2 and the outside zones.



This light is IP44 rated making it suitable for Zone 2





#### Installation light













## Replace Lamp