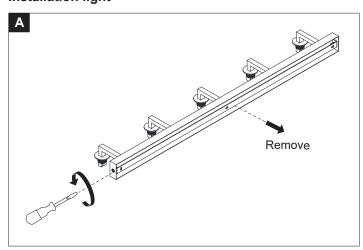

er: G9 LED 5x2W



Please read these instructions carefully before commencing installation and retain for future reference. Note that we recommend installation of these lights should only be carried out by a qualified electrician.

#### ZONE

- Inside the bath shower Must be SELV(12V max.) due to water submersion Minimum rating of IP67.
- 225cm above the bath or shower Minimum rating of IP44
- The area stretching to 60cm outside the bath or shower and 60cm from water outlet of sink.An IP rating of at least IP44 is required.

The light fitting is suitable for installation in zone 2 and the outside zones. The connector block and driver are suitable for installation within zones 1&2 and the outside zones.



This light is IP44 rated making it suitable for Zone 2





#### Installation light













## Replace Lamp