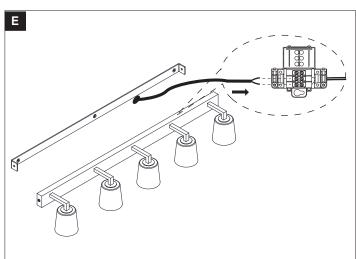

ED 5x2W



Please read these instructions carefully before commencing installation and retain for future reference. Note that we recommend installation of these lights should only be carried out by a qualified electrician.

#### ZONE

- Inside the bath shower Must be SELV(12V max.) due to water submersion Minimum rating of IP67.
- 225cm above the bath or shower Minimum rating of IP44
- The area stretching to 60cm outside the bath or shower and 60cm from water outlet of sink.An IP rating of at least IP44 is required.

The light fitting is suitable for installation in zone 2 and the outside zones. The connector block and driver are suitable for installation within zones 1&2 and the outside zones.



This light is IP44 rated making it suitable for Zone 2





#### Installation light













## Replace Lamp