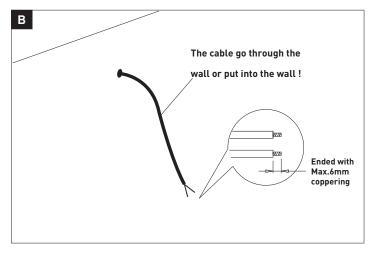

: G9 LED 5x2W



Please read these instructions carefully before commencing installation and retain for future reference. Note that we recommend installation of these lights should only be carried out by a qualified electrician.

#### ZONE

- Inside the bath shower Must be SELV(12V max.) due to water submersion Minimum rating of IP67.
- 225cm above the bath or shower Minimum rating of IP44
- The area stretching to 60cm outside the bath or shower and 60cm from water outlet of sink.An IP rating of at least IP44 is required.

The light fitting is suitable for installation in zone 2 and the outside zones. The connector block and driver are suitable for installation within zones 1&2 and the outside zones.



This light is IP44 rated making it suitable for Zone 2





#### Installation light













## Replace Lamp