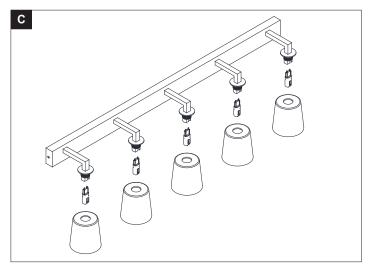

G9 LED 5x2W



Please read these instructions carefully before commencing installation and retain for future reference. Note that we recommend installation of these lights should only be carried out by a qualified electrician.

#### ZONE

- Inside the bath shower Must be SELV(12V max.) due to water submersion Minimum rating of IP67.
- 225cm above the bath or shower Minimum rating of IP44
- The area stretching to 60cm outside the bath or shower and 60cm from water outlet of sink.An IP rating of at least IP44 is required.

The light fitting is suitable for installation in zone 2 and the outside zones. The connector block and driver are suitable for installation within zones 1&2 and the outside zones.



This light is IP44 rated making it suitable for Zone 2





#### Installation light













## Replace Lamp