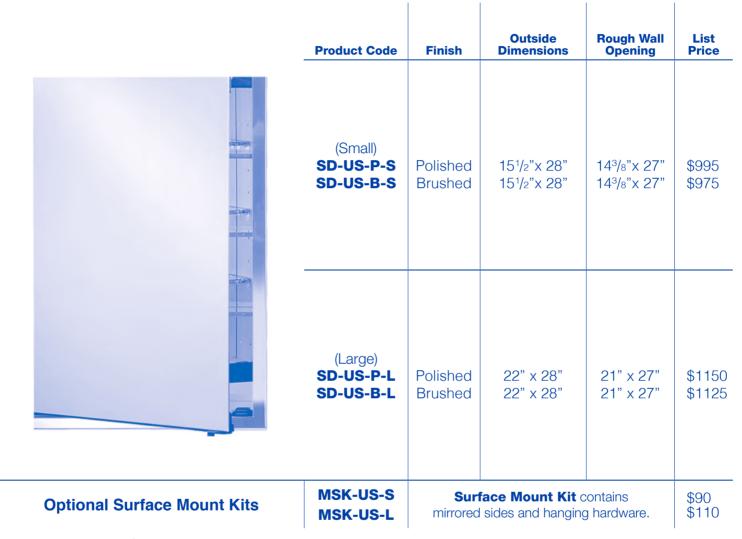

## **Urban Steel Medicine Cabinets**

w/1" Wide Stainless Steel Frame (1/2" side projection)

## **Available in 2 Sizes & 2 Finishes**

## **FEATURES**

- Rust proof gray satin anodized aluminum construction
- Pivot door hinge system (no visible hinge)
- 3-mirror design (front plain mirror, mirror behind door, and mirror behind glass shelves on back wall)
- 3/8" thick high-polished adjustable tempered glass shelves
- Recessed frame cabinets are totally flush to wall for a clean framed mirror look
- Cabinets can be hinged left or right by rotating cabinet 180° then repositioning the door pull
- Available in over 2 standard sizes
- Available in 2 finishes: Polished (P) or Brushed (B)
- Optional surface mount kits with mirrored sides and hanging hardware are available
- Optional 8" 5X magnifying mirror is available